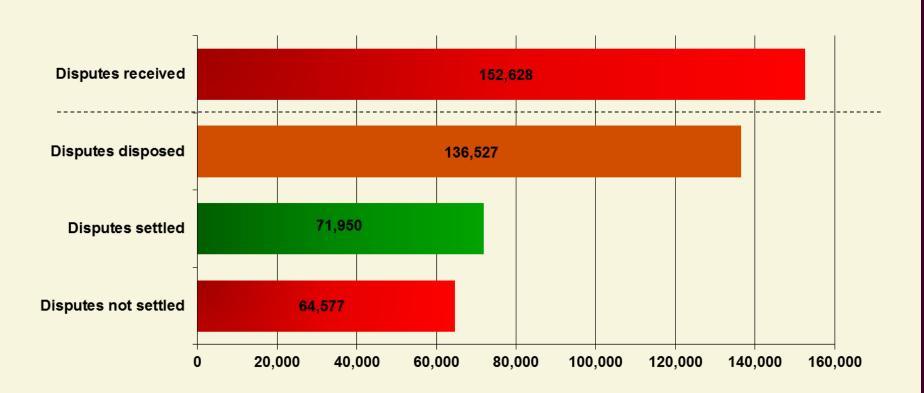

# Number of disputes received by mediation boards in 2012 and numbers settled or not settled

### Number of disputes received by mediation boards in 2012 – by Provinces

Nationally 152,628 disputes received