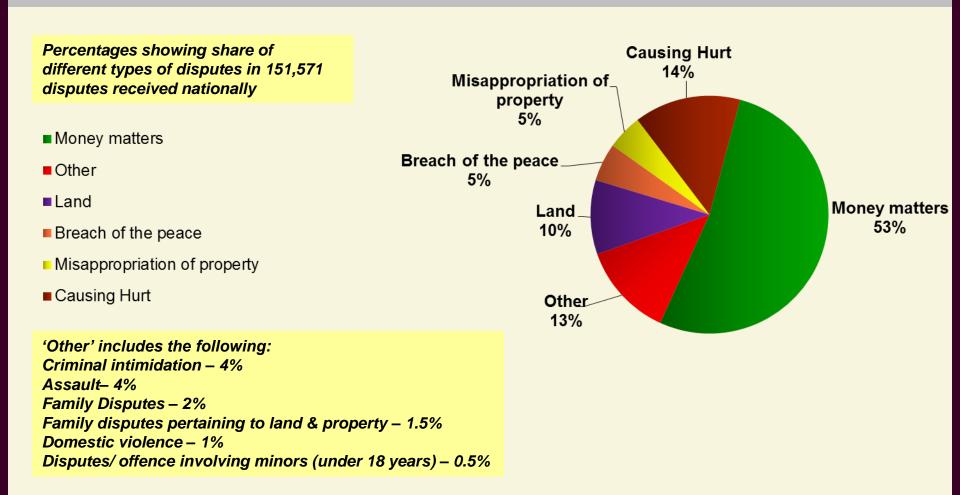

tes received nationally in 2011

### 2012



Ministry of Justice Sri Lanka

# Number of disputes received by mediation boards in 2012 and numbers settled or not settled





### Number of disputes received by mediation boards in 2012 – by Provinces





Nationally 152,628 disputes received

#### Share of disputes received across the Provinces in 2012



## Share of disputes received across the Provinces in 2012 – per 100,000 population





#### Settlement rates: disputes settled and not settled in 2012



Settled disputes

Disputes not settled

Note – settlement rate indicates the percentage of disputes settled out of the total number of disputes disposed of by mediation boards.



#### Disputes referred to mediation boards in 2012



27

#### Share of types of disputes received in 2012





#### Month-wise distribution of total disputes for 2012



---- Dispute cases received



Percentages showing month-wise share in the 152,628 disputes received nationally in 2012

### 2013



Ministry of Justice Sri Lanka

# Number of disputes received by mediation boards in 2013 and numbers settled or not settled





### Number of disputes received by mediation boards in 2013 – by Provinces





Nationally 212,684 disputes received

#### Share of disputes received across the Provinces in 2013



## Share of disputes received across the Provinces in 2013 – per 100,000 population



#### Settlement rates: disputes settled and not settled in 2013



#### Settled disputes

Disputes not settled

Note – settlement rate indicates the percentage of disputes settled out of the total number of