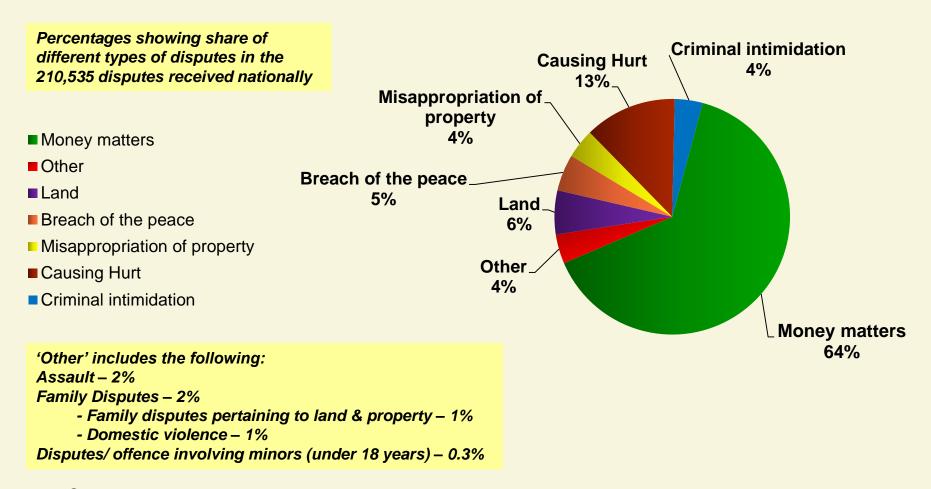

#### Month-wise distribution of total disputes for 2014

--- Dispute cases received

Percentages showing month-wise share in the 210,535 disputes received nationally in 2014