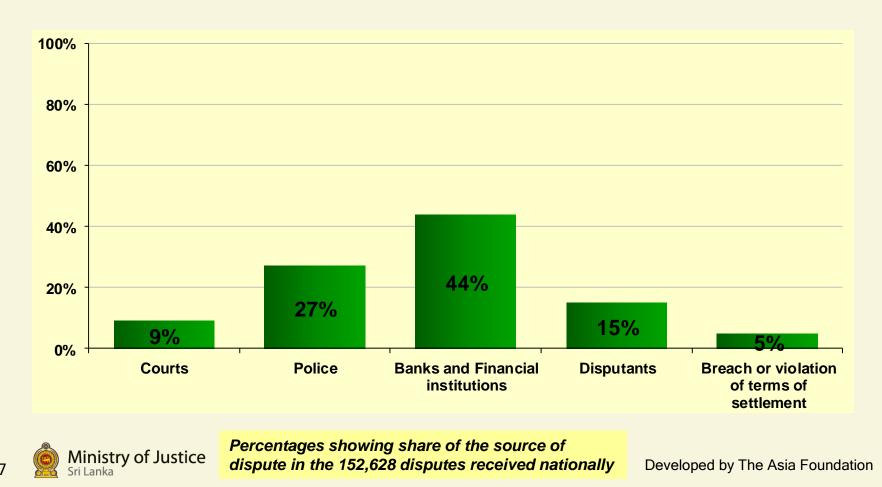

Percentages showing month-wise share in the 80,474 disputes received nationally in 2011

### 2012



Ministry of Justice Sri Lanka

# Number of disputes received by mediation boards in 2012 and numbers settled or not settled





### Number of disputes received by mediation boards in 2012 – by Provinces





Nationally 152,628 disputes received

#### Share of disputes received across the Provinces in 2012



## Share of disputes received across the Provinces in 2012 – per 100,000 population





#### Settlement rates: disputes settled and not settled in 2012



Settled disputes

Disputes not settled

Note – settlement rate indicates the percentage of disputes settled out of the total number of disputes disposed of by mediation boards.



#### Disputes referred to mediation boards in 2012



27

#### Share of types of disputes received in 2012





#### Month-wise distribution of total disputes for 2012



---- Dispute cases received



Percentages showing month-wise share in the 152,628 disputes received nationally in 2012

### 2013



Ministry of Justice Sri Lanka

# Number of disputes received by mediation boards in 2013 and numbers settled or not settled





### Number of disputes received by mediation boards in 2013 – by Provinces





Nationally 212,684 disputes received

#### Share of disputes received across the Provinces in 2013



## Share of disputes received across the Provinces in 2013 – per 100,000 population



#### Settlement rates: disputes settled and not settled in 2013



#### Settled disputes

Disputes not settled

Note – settlement rate indicates the p