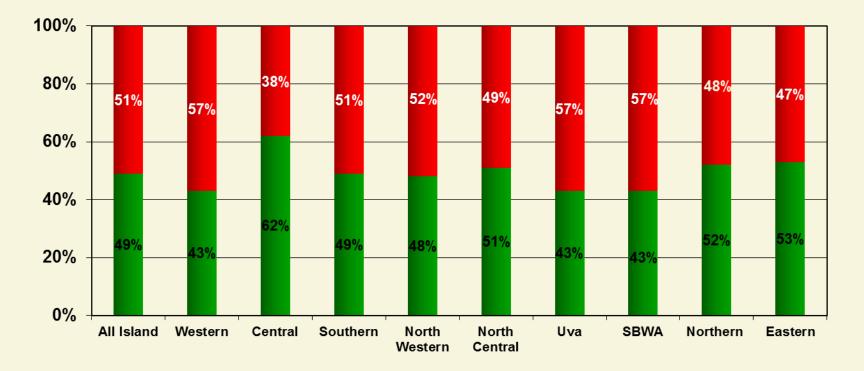

#### Settlement rates: disputes settled and not settled in 2014

#### Settled disputes

Disputes not settled

Note – settlement rate indicates the percentage of disputes settled out of the total number of disputes disposed of by mediation boards.