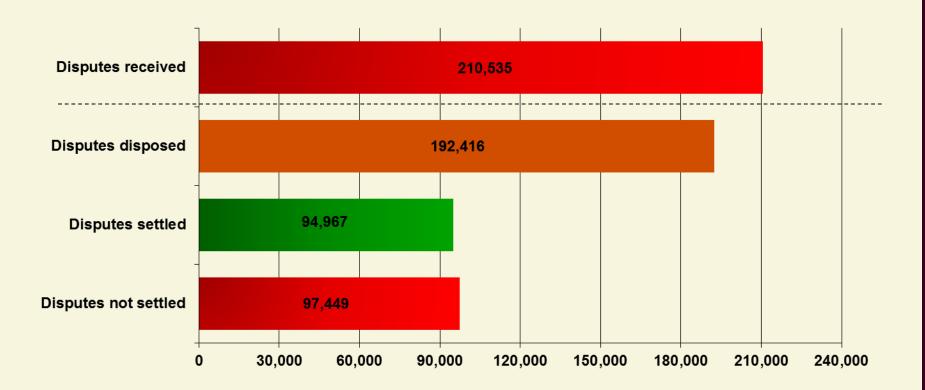

# Number of disputes received by mediation boards in 2014 and numbers settled or not settled

### Number of disputes received by mediation boards in 2014 – by Provinces

Nationally 210,535 disputes received