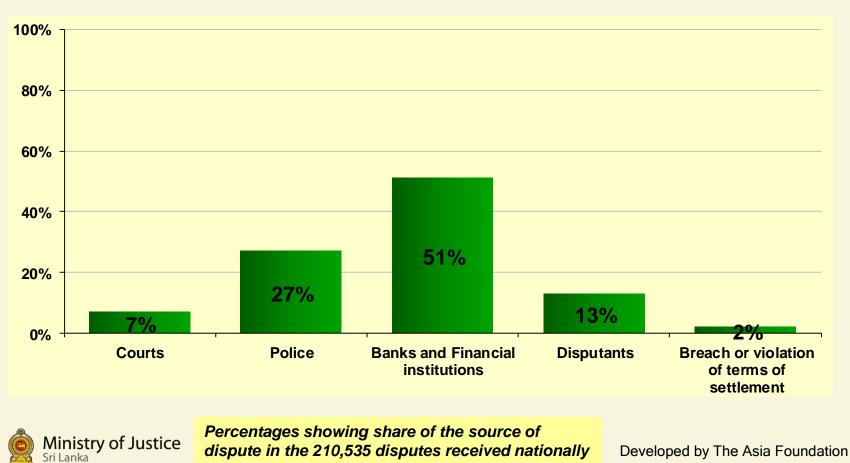

Percentages showing month-wise share in the 212,684 disputes received nationally in 2013





Ministry of Justice Sri Lanka

# Number of disputes received by mediation boards in 2014 and numbers settled or not settled





### Number of disputes received by mediation boards in 2014 – by Provinces





Nationally 210,535 disputes received

#### Share of disputes received across the Provinces in 2014



# Share of disputes received across the Provinces in 2014 – per 100,000 population





#### Settlement rates: disputes settled and not settled in 2014



#### Settled disputes

Disputes not settled

Note – settlement rate indicates the percentage of disputes settled out of the total number of disputes disposed of by mediation boards.



#### Disputes referred to mediation boards in 2014



45

#### Share of types of disputes received in 2014





#### Month-wise distribution of total disputes for 2014



--- Dispute cases received



Percentages showing month-wise share in the 210,535 disputes received nationally in 2014