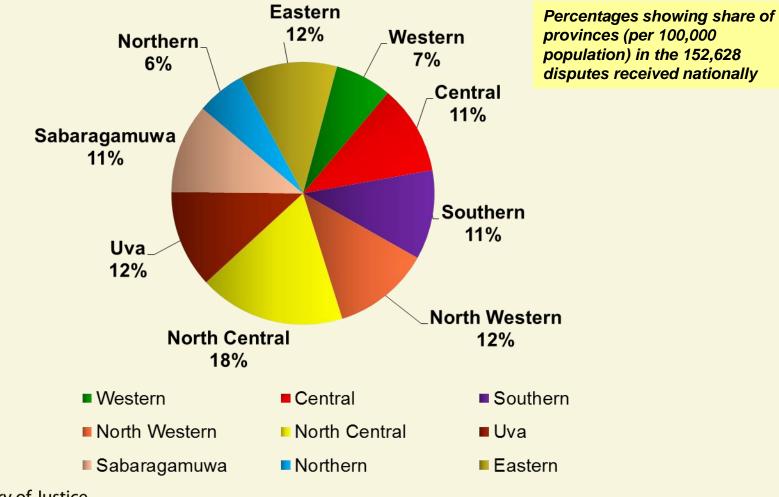

## Share of disputes received across the Provinces in 2012 – per 100,000 population