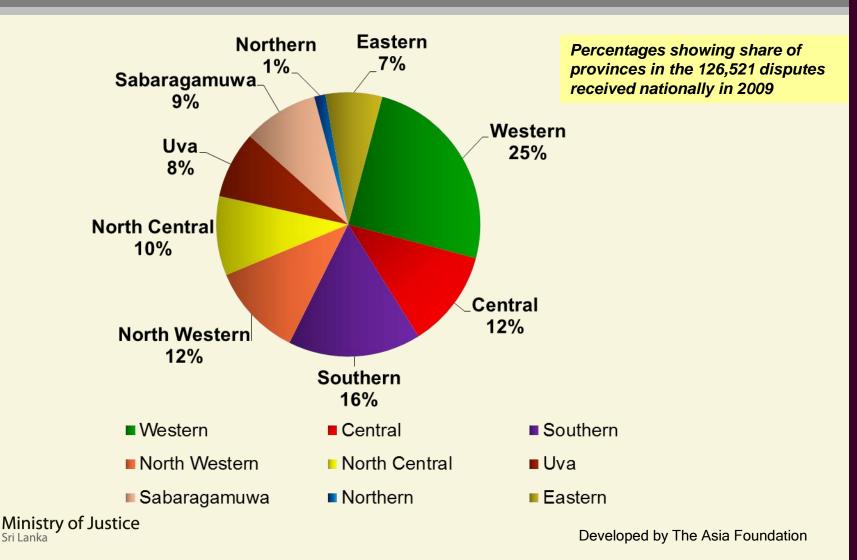

**Mediation Boards Commission** 

### Disputes brought to Community Mediation Boards: 2009 - 2014



### 2009



Ministry of Justice Sri Lanka

# Number of disputes received by mediation boards in 2009 and numbers settled or not settled





### Number of disputes received by mediation boards in 2009 – by Provinces





Nationally 126,521 disputes received in 2009

#### Share of disputes received in 2009 across the Provinces



#### Settlement rates: disputes settled and not settled in 2009



Settled disputes

Disputes not settled

Note – settlement rate indicates the percentage of disputes settled out of the total number of disputes disposed of by mediation boards.



#### Month-wise distribution of total disputes for 2009



--- Dispute cases received



Percentages showing month-wise share in the 126,521 disputes received nationally in 2009

### 2010



Ministry of Justice Sri Lanka

# Number of disputes received by mediation boards in 2010 and numbers settled or not settled





### Number of disputes received by mediation boards in 2010 – by Provinces





Nationally 111,433 disputes received in 2010

#### Share of disputes received in 2010 across the Provinces



#### Settlement rates: disputes settled a