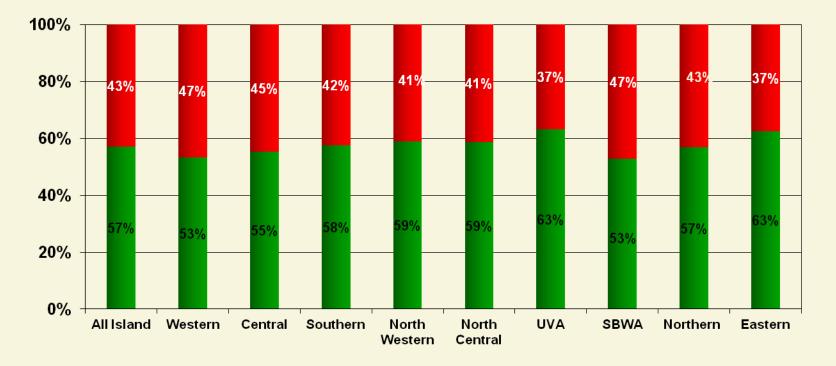

#### Settlement rates: disputes settled and not settled in 2010

#### Settled disputes

Disputes not settled

Note – settlement rate indicates the percentage of disputes settled out of the total number of disputes disposed of by mediation boards.