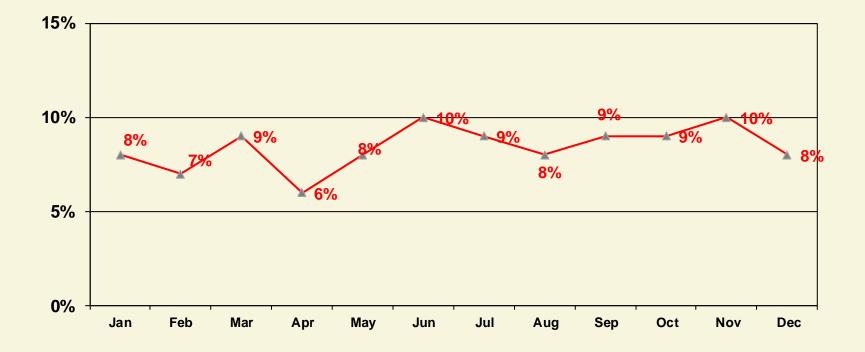

#### Month-wise distribution of total disputes for 2012

---- Dispute cases received

Percentages showing month-wise share in the 152,628 disputes received nationally in 2012