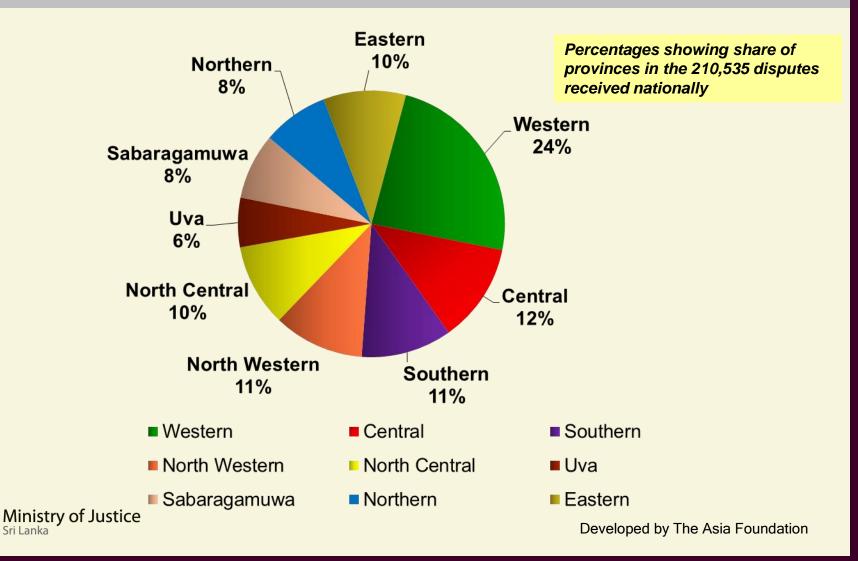

### Number of disputes received by mediation boards in 2014 – by Provinces

Nationally 210,535 disputes received

#### Share of disputes received across the Provinces in 2014