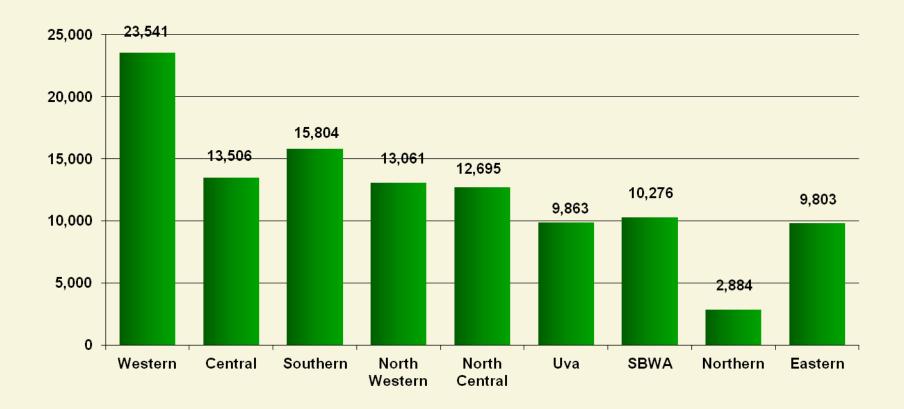

### Number of disputes received by mediation boards in 2010 – by Provinces

Nationally 111,433 disputes received in 2010

#### Share of disputes received in 2010 across the Provinces