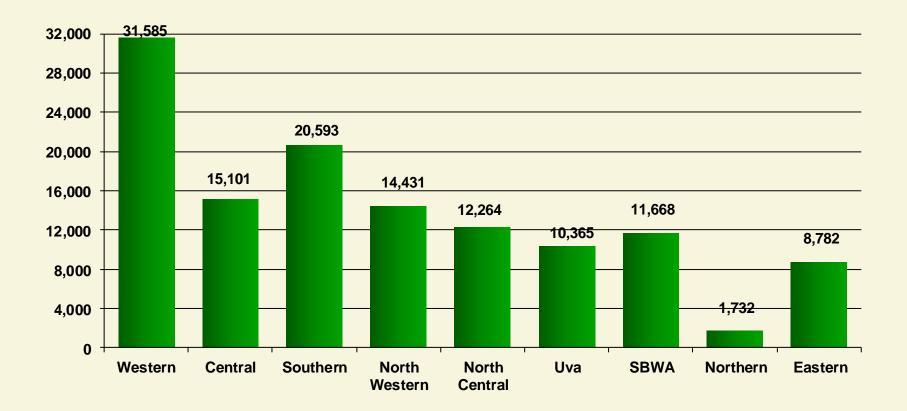

### Number of disputes received by mediation boards in 2009 – by Provinces

Nationally 126,521 disputes received in 2009