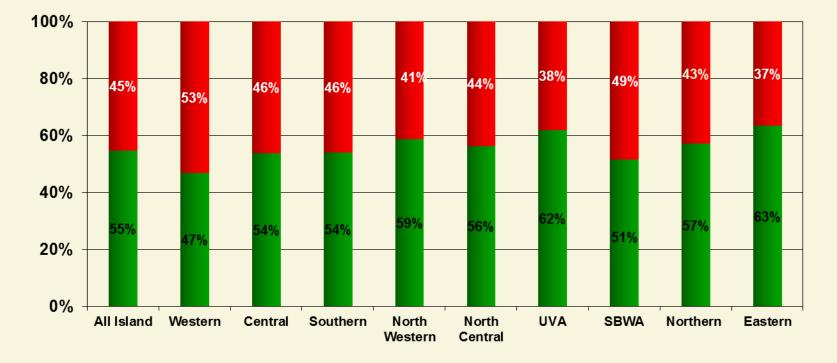

#### Settlement rates: disputes settled and not settled in 2010

#### Settled disputes

Disputes not settled

Note – settlement rate indicates the percentage of disputes settled out of the total number of disputes disposed of by mediation boards.