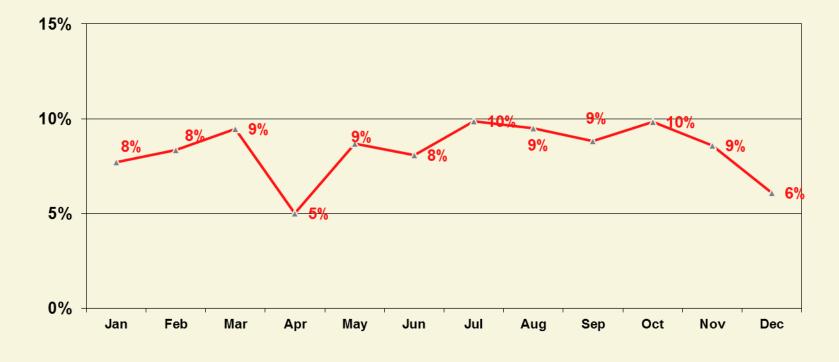

#### Month-wise distribution of total disputes for 2011

--- Dispute cases received

Percentages showing month-wise share in the 80,474 disputes received nationally in 2011