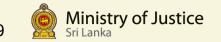

# Number of disputes received by mediation boards in 2013 and numbers settled or not settled

### Number of disputes received by mediation boards in 2013 – by Provinces

Nationally 212,684 disputes received