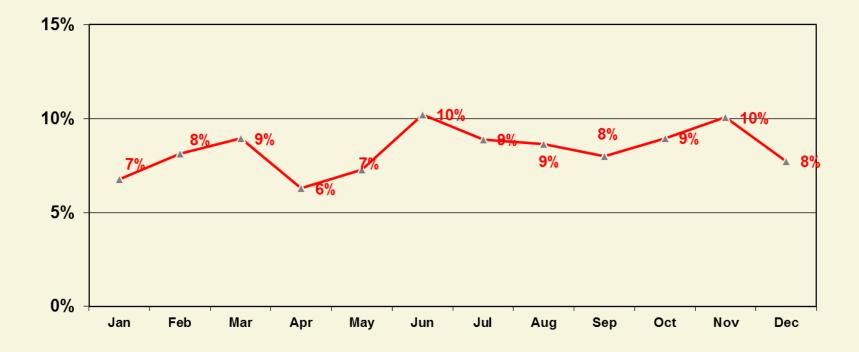

#### Month-wise distribution of total disputes for 2013

--- Dispute cases received

Percentages showing month-wise share in the 212,684 disputes received nationally in 2013

Ministry of Justice Sri Lanka

### Number of disputes received by mediation boards in 2013 – by Provinces

Nationally 212,684 disputes received