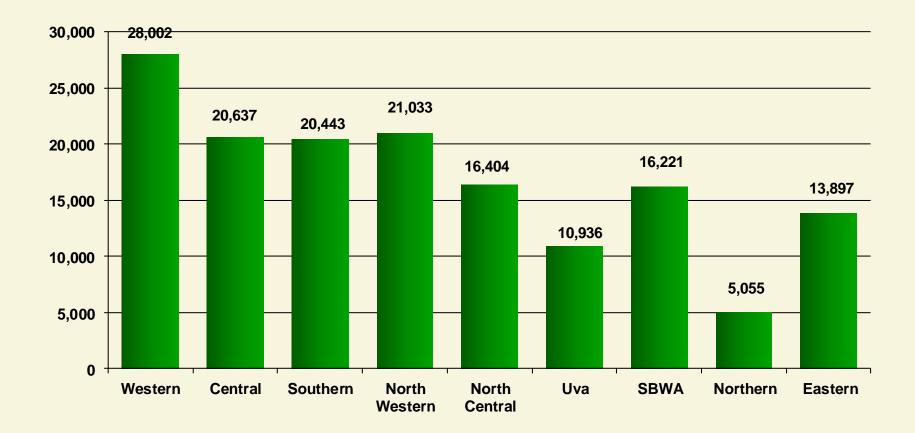

### Number of disputes received by mediation boards in 2012 – by Provinces

Nationally 152,628 disputes received

#### Share of disputes received across the Provinces in 2012