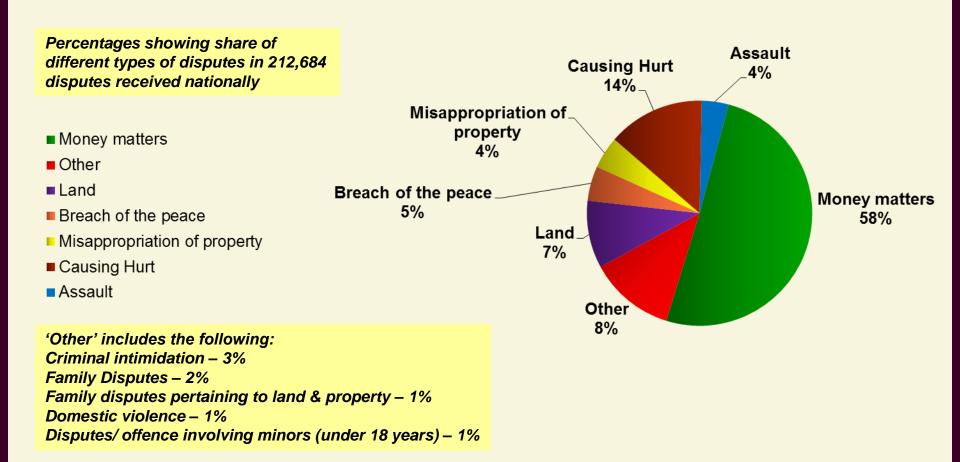

#### Share of types of disputes received in 2013

### Number of disputes received by mediation boards in 2013 – by Provinces

Nationally 212,684 disputes received