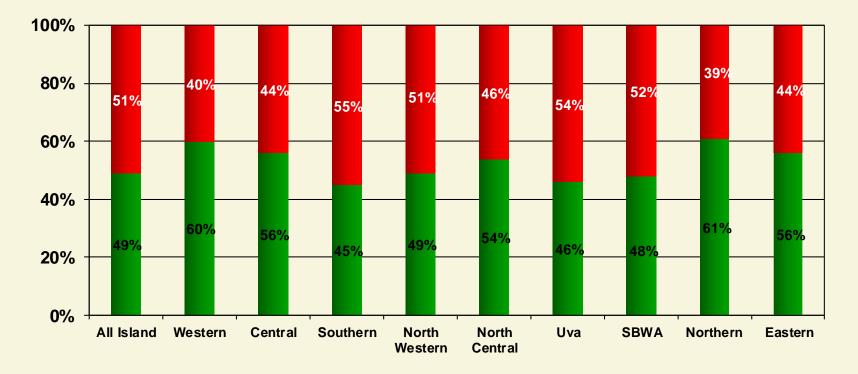

### Number of disputes received by mediation boards in 2013 – by Provinces

Nationally 212,684 disputes received

#### Settlement rates: disputes settled and not settled in 2013

#### Settled disputes

Disputes not settled

Note – settlement rate indicates the percentage of disputes settled out of the total number of disputes disposed of by mediation boards.