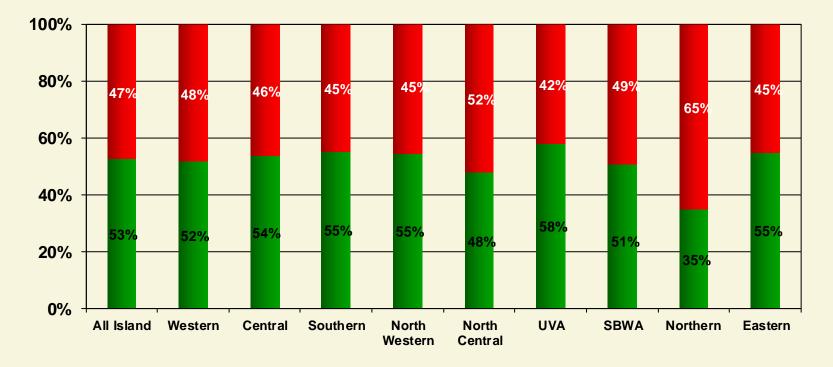

#### Settlement rates: disputes settled and not settled in 2011

#### Settled disputes

Note – settlement rate indicates the percentage of disputes settled out of the total number of disputes disposed of by mediation boards.