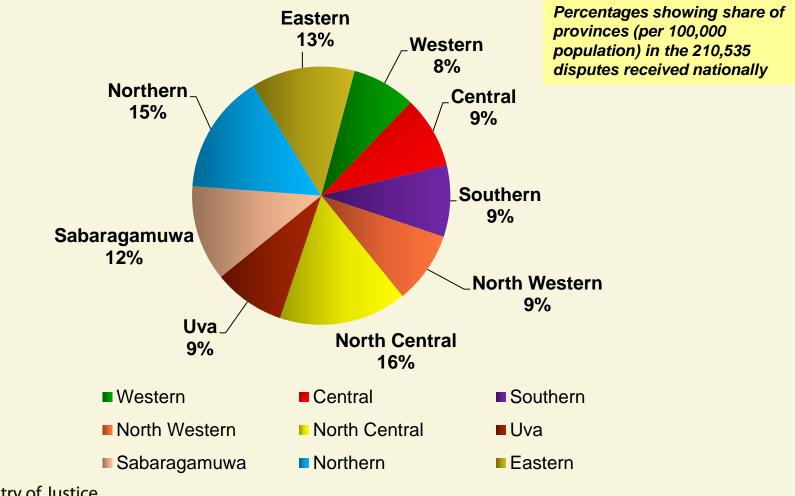

# Share of disputes received across the Provinces in 2014 – per 100,000 population