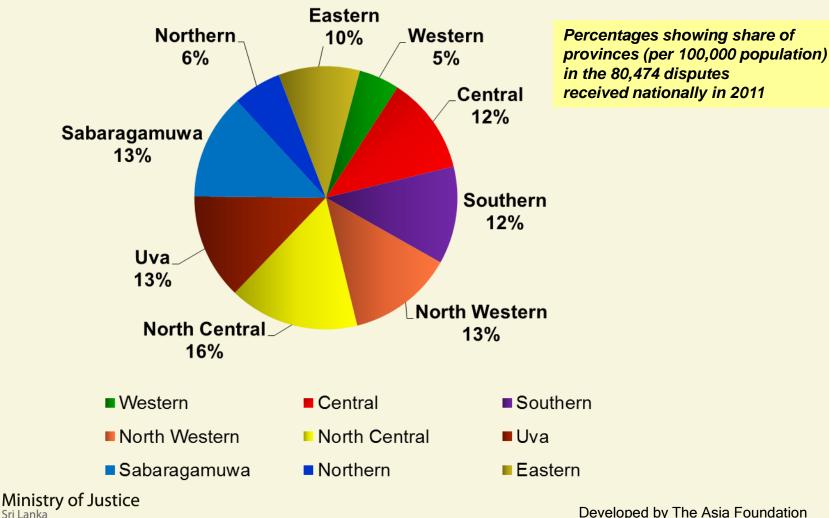

#### Share of disputes received across the Provinces in 2011 - per 100,000 population