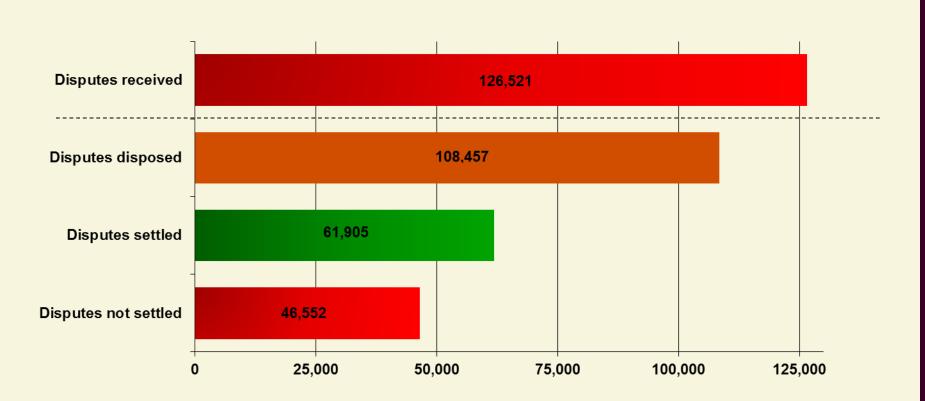

# Number of disputes received by mediation boards in 2009 and numbers settled or not settled