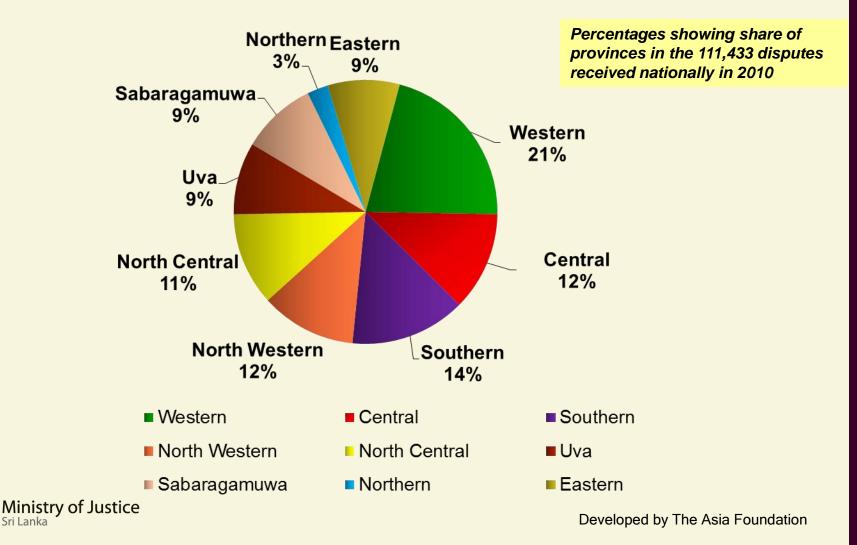

tes received in 2009 across the Provinces



#### Settlement rates: disputes settled and not settled in 2009



Settled disputes

Disputes not settled

Note – settlement rate indicates the percentage of disputes settled out of the total number of disputes disposed of by mediation boards.



#### Month-wise distribution of total disputes for 2009



--- Dispute cases received



Percentages showing month-wise share in the 126,521 disputes received nationally in 2009

### 2010



Ministry of Justice Sri Lanka

# Number of disputes received by mediation boards in 2010 and numbers settled or not settled





### Number of disputes received by mediation boards in 2010 – by Provinces





Nationally 111,433 disputes received in 2010

#### Share of disputes received in 2010 across the Provinces



#### Settlement rates: disputes settled and not settled in 2010



#### Settled disputes

Disputes not settled

Note – settlement rate indicates the percentage of disputes settled out of the total number of disputes disposed of by mediation boards.



#### Month-wise distribution of total disputes for 2010



--- Dispute cases received



Percentages showing month-wise share in the 111,433 disputes received nationally in 2010





Ministry of Justice Sri Lanka

# Number of disputes received by mediation boards in 2011 and numbers settled or not settled





### Number of disputes received by mediation boards in 2011 – by Provinces





Nationally 80,474 disputes received in 2011

#### Share of disputes received across the Provinces in 2011



Percentages showing share of provinces in the