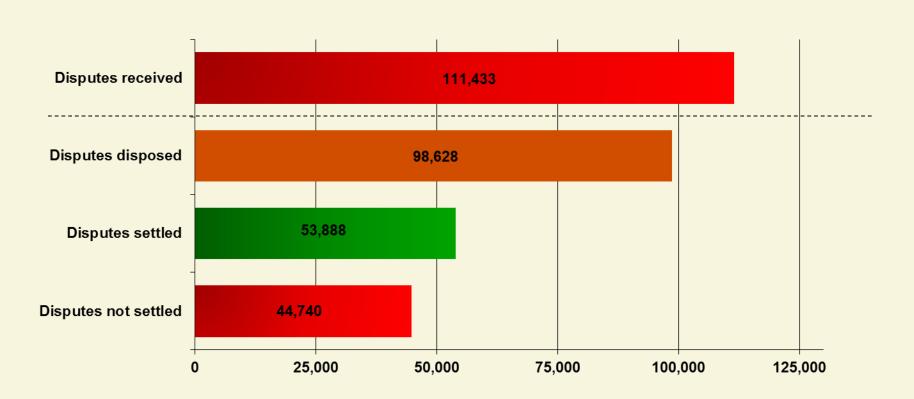

# Number of disputes received by mediation boards in 2010 and numbers settled or not settled

### Number of disputes received by mediation boards in 2010 – by Provinces

Nationally 111,433 disputes received in 2010