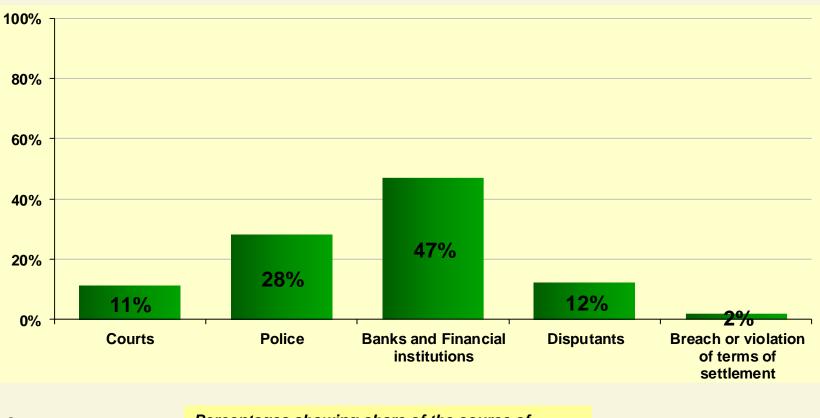

#### Disputes referred to mediation boards in 2013

Ministry of Justice

Percentages showing share of the source of dispute in the 212,684 disputes received nationally