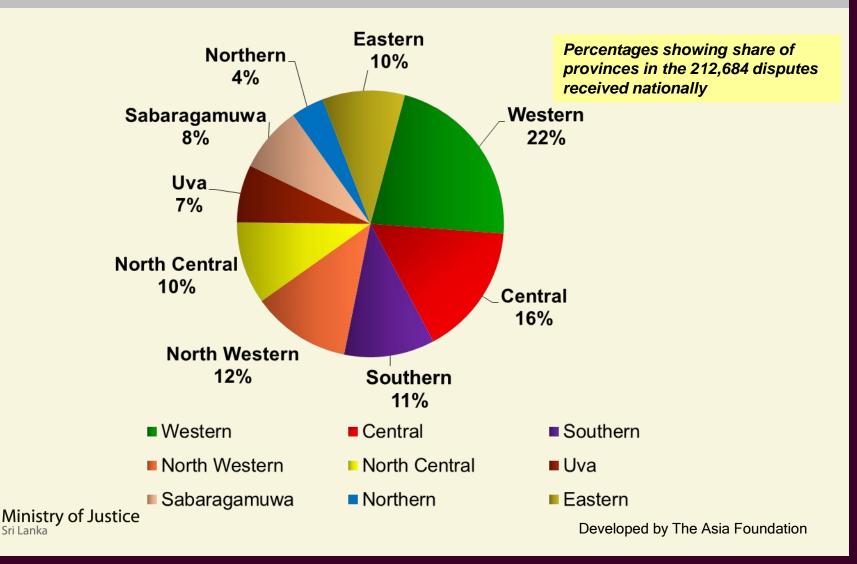

### Number of disputes received by mediation boards in 2013 – by Provinces

Nationally 212,684 disputes received

#### Share of disputes received across the Provinces in 2013