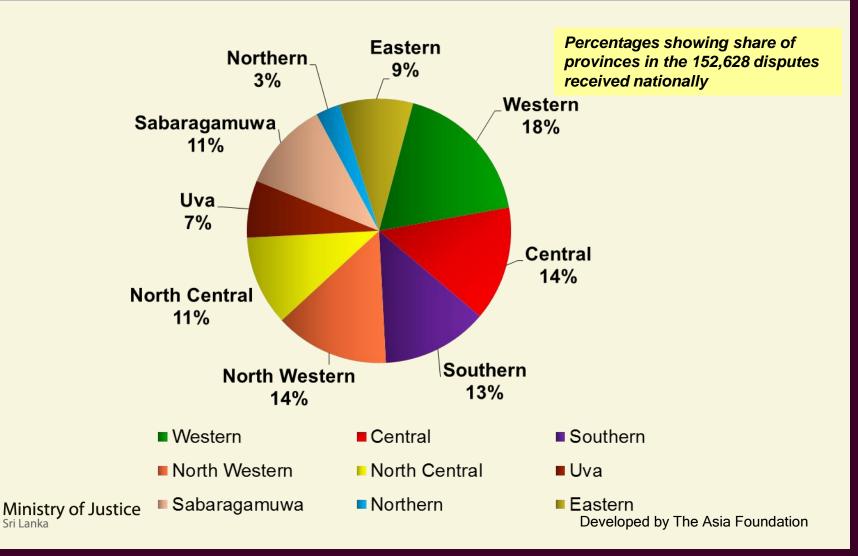

### Number of disputes received by mediation boards in 2012 – by Provinces

Nationally 152,628 disputes received

#### Share of disputes received across the Provinces in 2012