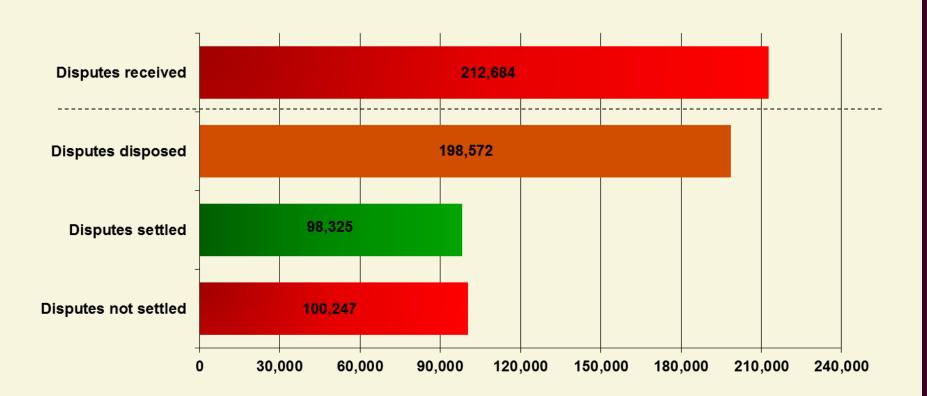

### Number of disputes received by mediation boards in 2013 – by Provinces

Nationally 212,684 disputes received

#### Share of disputes received across the Provinces in 2013