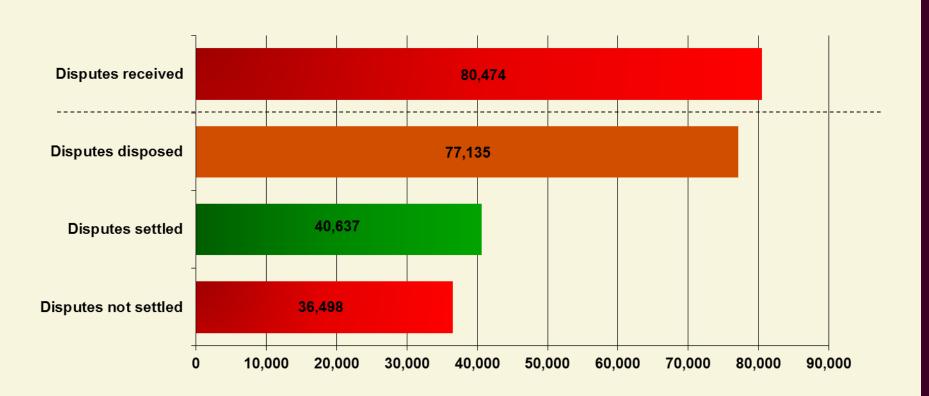

# Number of disputes received by mediation boards in 2011 and numbers settled or not settled

### Number of disputes received by mediation boards in 2011 – by Provinces

Nationally 80,474 disputes received in 2011

#### Settlement rates: disputes settled and not settled in 2011

#### Settled disputes

Note – settlement rate indicates the percentage of disputes settled out of the total number of disputes disposed of by mediation boards.