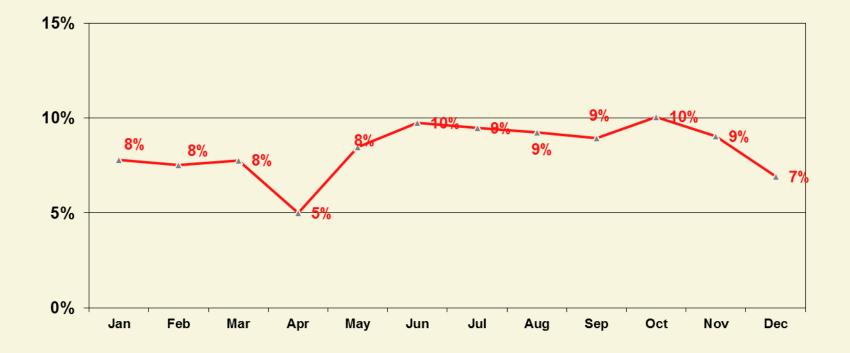

#### Month-wise distribution of total disputes for 2010

--- Dispute cases received

Percentages showing month-wise share in the 111,433 disputes received nationally in 2010

Ministry of Justice Sri Lanka