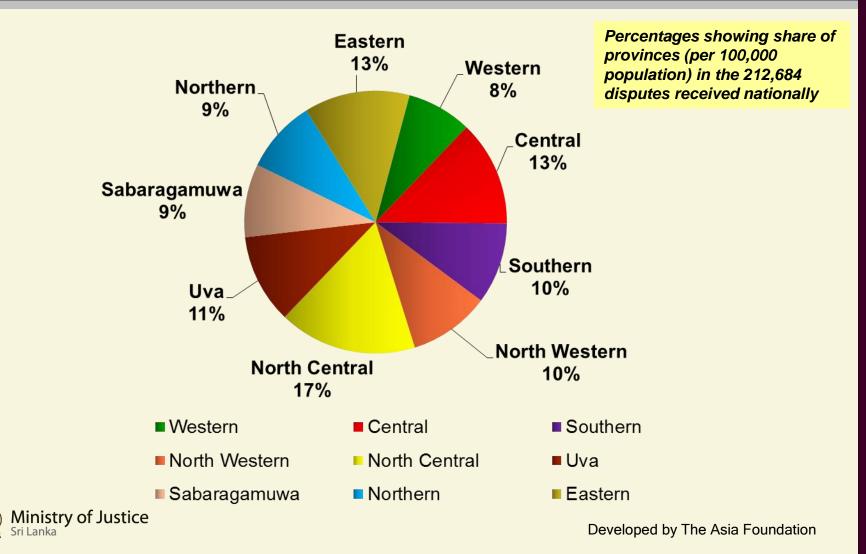

### Number of disputes received by mediation boards in 2013 – by Provinces

Nationally 212,684 disputes received

## Share of disputes received across the Provinces in 2013 – per 100,000 population