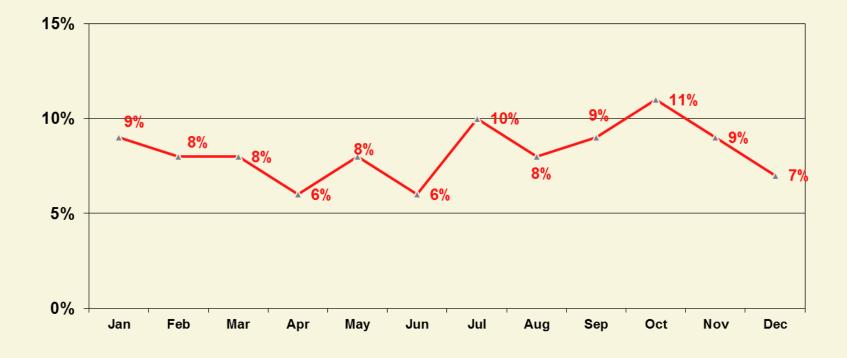

#### Month-wise distribution of total disputes for 2011

--- Dispute cases received

Percentages showing month-wise share in the 80,474 disputes received nationally in 2011